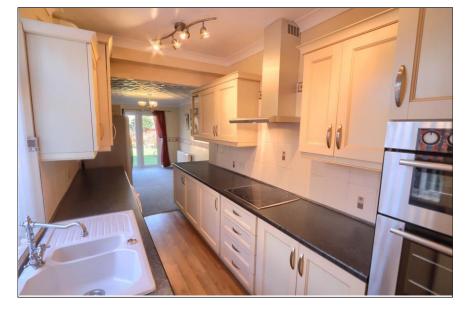

### KITCHEN - 3.18m x 1.98m (10'5" x 6'6")

With double glazed window to the side aspect, fitted kitchen with appliances, worktops and sink unit.