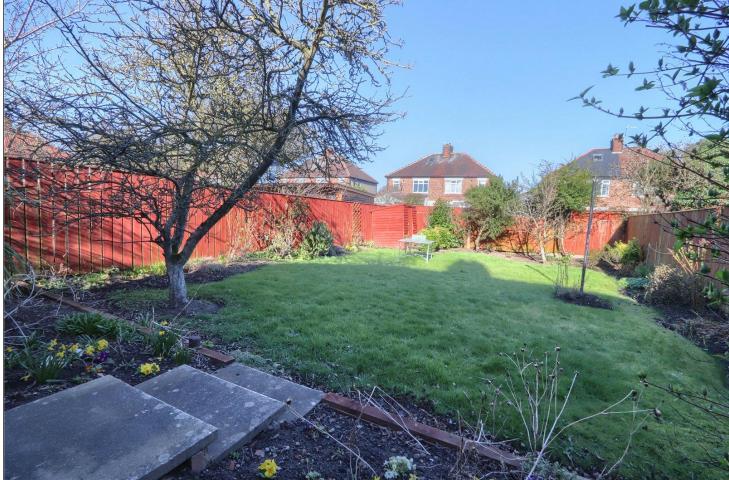

### **EXTERNALLY**

**GARDENS & GARAGE** - Externally there are mature gardens and a front gated driveway leading to a detached garage. The rear garden is a good size with lawn, patio area, well stocked flower borders and garden shed.