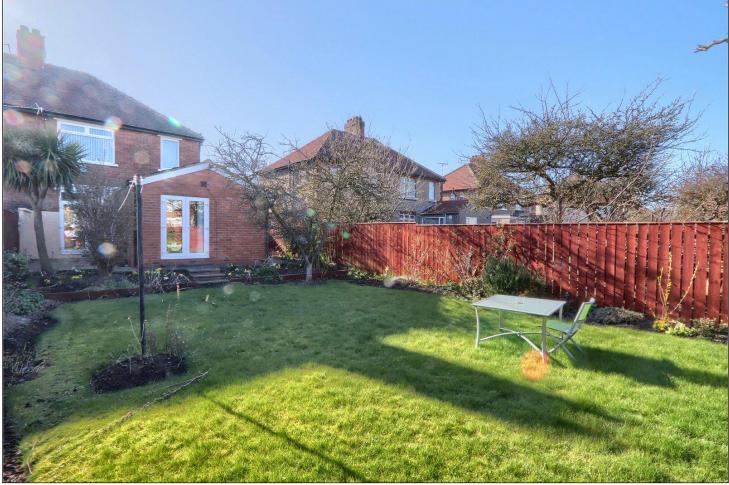

### **EXTERNALLY**

**GARDENS & GARAGE** - Externally there are mature gardens and a front gated driveway leading to a detached garage. The rear garden is a good size with lawn, patio area, well stocked flower borders and garden shed.