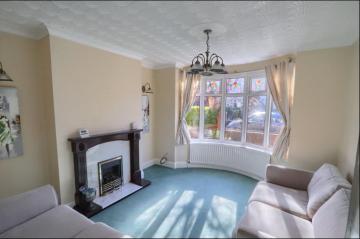

### LOUNGE - 3.68m x 3.33m (12'1" x 10'11")

With double glazed bay window to the front aspect, radiator and opening to dining room.