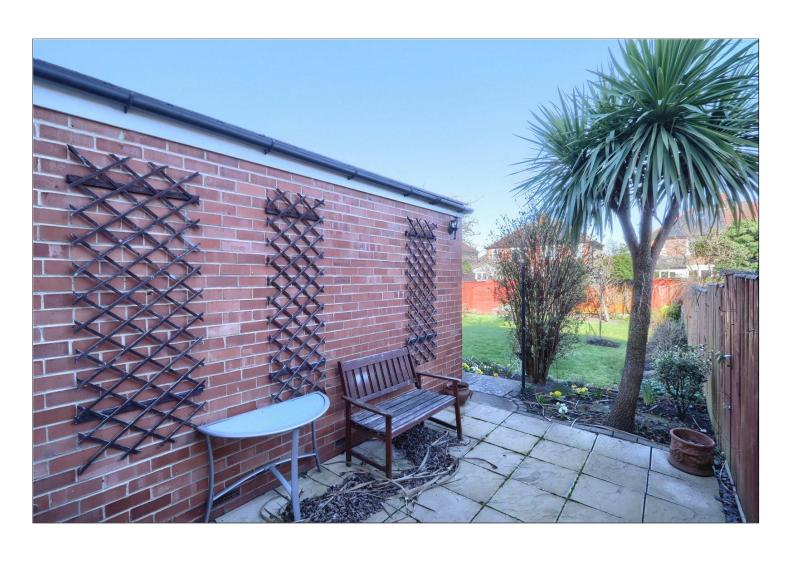

### **EXTERNALLY**

**GARDENS & GARAGE** - Externally there are mature gardens and a front gated driveway leading to a detached garage. The rear garden is a good size with lawn, patio area, well stocked flower borders and garden shed.