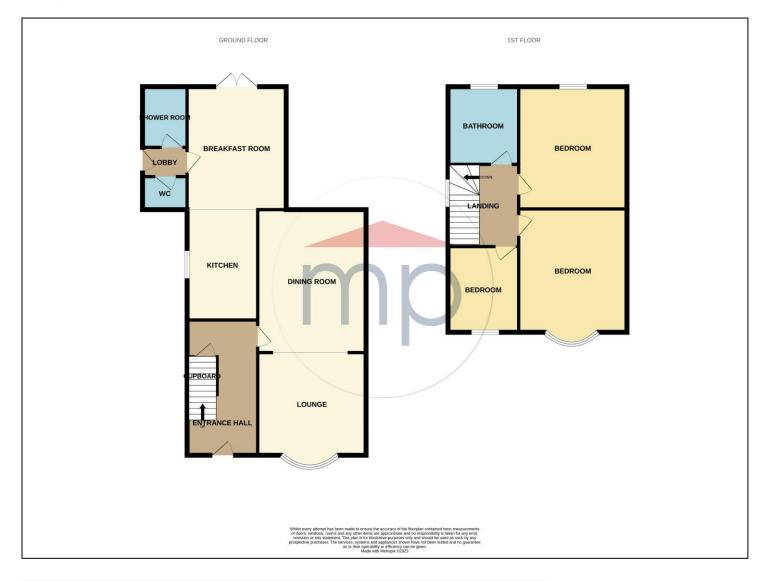

The accommodation flows in brief, entrance hall, lounge/dining room, breakfast Kitchen, ground floor shower room, WC, three bedrooms and bathroom.

# **GROUND FLOOR**

**ENTRANCE HALL** - Double glazed entrance door with side lights to entrance hall with staircase to the first floor, radiator, and cupboard under stairs.

### LOUNGE - 3.68m x 3.33m (12'1" x 10'11")

With double glazed bay window to the front aspect, radiator and opening to dining room.

## DINING ROOM - 4.01m x 3.48m (13'2" x 11'5")

With French doors to the rear garden, wall mounted plasma style electric fire and radiator.

TO VIEW: Tel: 01642 355000

17 High Street, Stockton-on-Tees, Cleveland, TS18 1SP  $\,$ 

### KITCHEN - 3.18m x 1.98m (10'5" x 6'6")

With double glazed window to the side aspect, fitted kitchen with appliances, worktops and sink unit.

# BREAKFAST ROOM - 4.55m x 2.64m (14'11" x 8'8")

With double glazed French doors to the rear aspect and access to the rear lobby, ground floor WC and shower room.

#### **FIRST FLOOR**

**LANDING** - With loft access.

**BEDROOM ONE** - **3.9m** x **3.48m** (**12'10"** x **11'5"**) With double glazed bay window to the front aspect, radiator and fitted wardrobes.

**BEDROOM TWO - 3.5m x 3.35m (11'6" x 11')**With double glazed window to the rear aspect, radiator and fitted wardrobes.

**BEDROOM THREE** - **2.5m** x **2.06m** (**8'2"** x **6'9"**) With double glazed window to the front aspect and radiator.

**BATHROOM** - With double glazed window to the rear aspect, side panelled bath with shower over, pedestal wash hand basin, low level WC, and radiator.