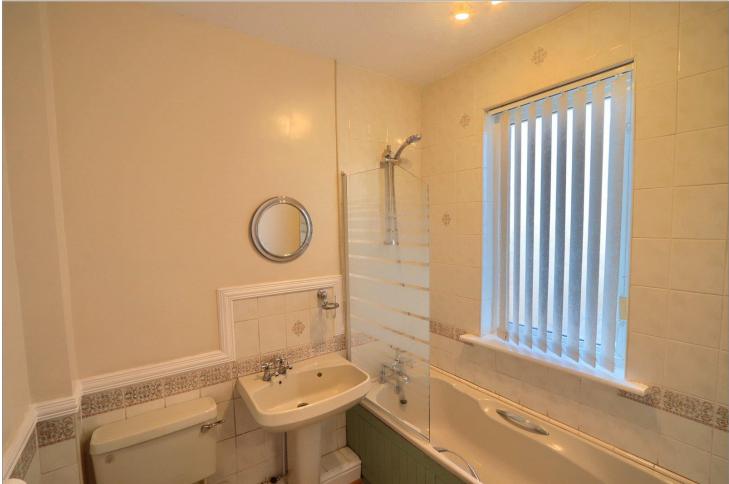

**BEDROOM THREE** - **2.5m** x **2.06m** (**8'2"** x **6'9"**) With double glazed window to the front aspect and radiator.

**BATHROOM** - With double glazed window to the rear aspect, side panelled bath with shower over, pedestal wash hand basin, low level WC, and radiator.