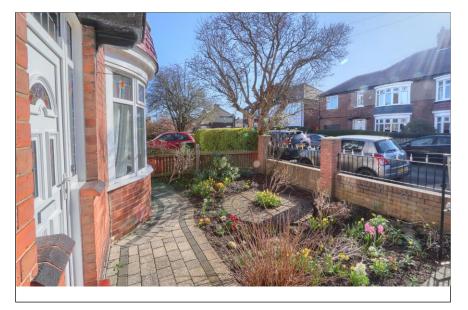

### **EXTERNALLY**

**GARDENS & GARAGE** - Externally there are mature gardens and a front gated driveway leading to a detached garage. The rear garden is a good size with lawn, patio area, well stocked flower borders and garden shed.