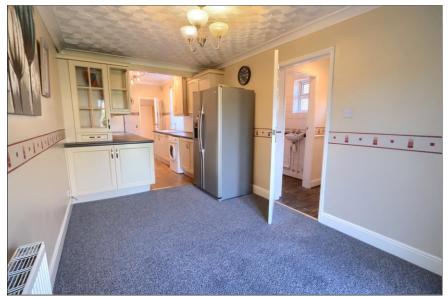

# BREAKFAST ROOM - 4.55m x 2.64m (14'11" x 8'8")

With double glazed French doors to the rear aspect and access to the rear lobby, ground floor WC and shower room.