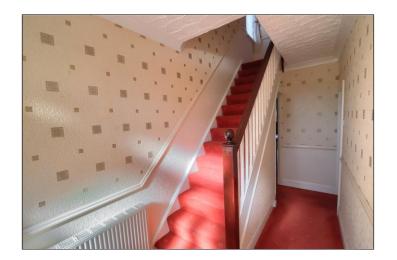

# **GROUND FLOOR**

**ENTRANCE HALL** - Double glazed entrance door with side lights to entrance hall with staircase to the first floor, radiator, and cupboard under stairs.

#### **FIRST FLOOR**

**LANDING** - With loft access.

**BEDROOM ONE** - **3.9m** x **3.48m** (**12'10"** x **11'5"**) With double glazed bay window to the front aspect, radiator and fitted wardrobes.

**BEDROOM TWO - 3.5m x 3.35m (11'6" x 11')**With double glazed window to the rear aspect, radiator and fitted wardrobes.