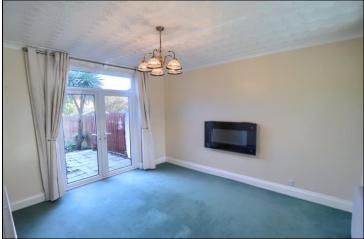

## DINING ROOM - 4.01m x 3.48m (13'2" x 11'5")

With French doors to the rear garden, wall mounted plasma style electric fire and radiator.

TO VIEW: Tel: 01642 355000

17 High Street, Stockton-on-Tees, Cleveland, TS18 1SP  $\,$ 