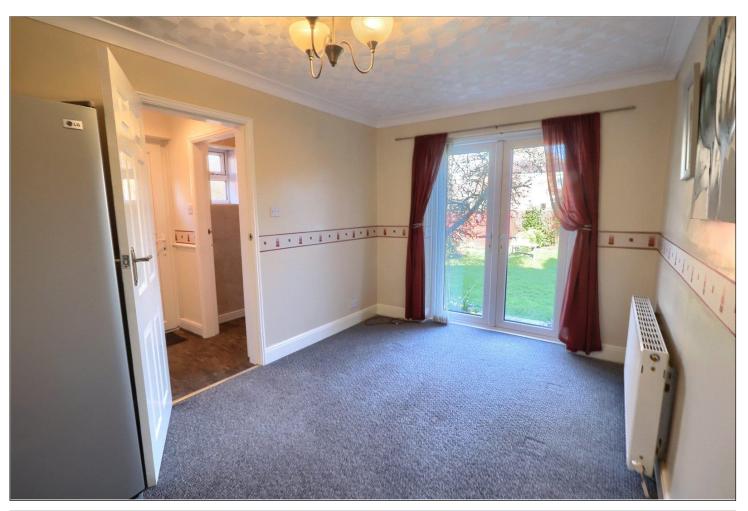

## DINING ROOM - 4.01m x 3.48m (13'2" x 11'5")

With French doors to the rear garden, wall mounted plasma style electric fire and radiator.

TO VIEW: Tel: 01642 355000

17 High Street, Stockton-on-Tees, Cleveland, TS18 1SP  $\,$ 

# BREAKFAST ROOM - 4.55m x 2.64m (14'11" x 8'8")

With double glazed French doors to the rear aspect and access to the rear lobby, ground floor WC and shower room.