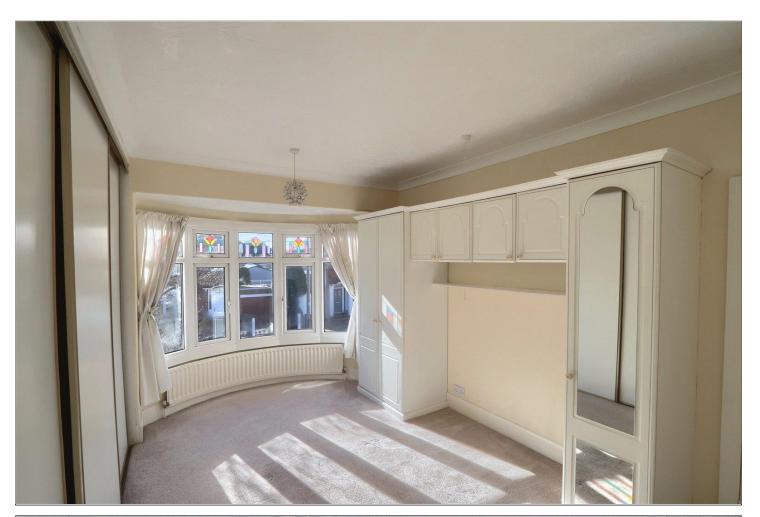

#### **FIRST FLOOR**

**LANDING** - With loft access.

**BEDROOM ONE** - **3.9m** x **3.48m** (**12'10"** x **11'5"**) With double glazed bay window to the front aspect, radiator and fitted wardrobes.

**BEDROOM TWO - 3.5m x 3.35m (11'6" x 11')**With double glazed window to the rear aspect, radiator and fitted wardrobes.