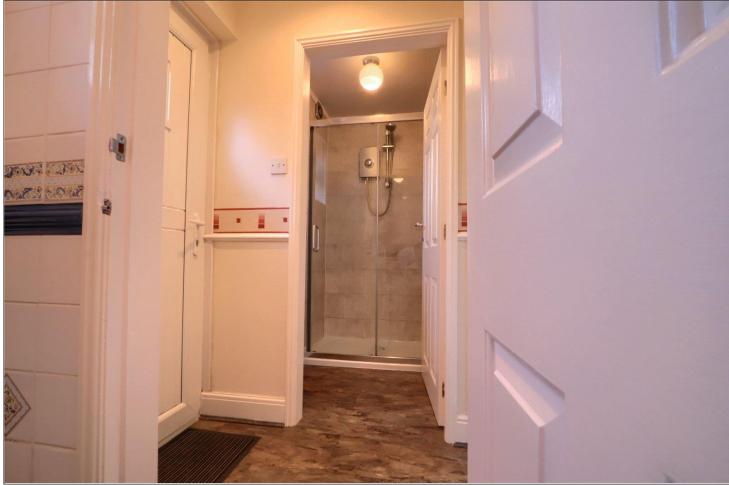

# BREAKFAST ROOM - 4.55m x 2.64m (14'11" x 8'8")

With double glazed French doors to the rear aspect and access to the rear lobby, ground floor WC and shower room.