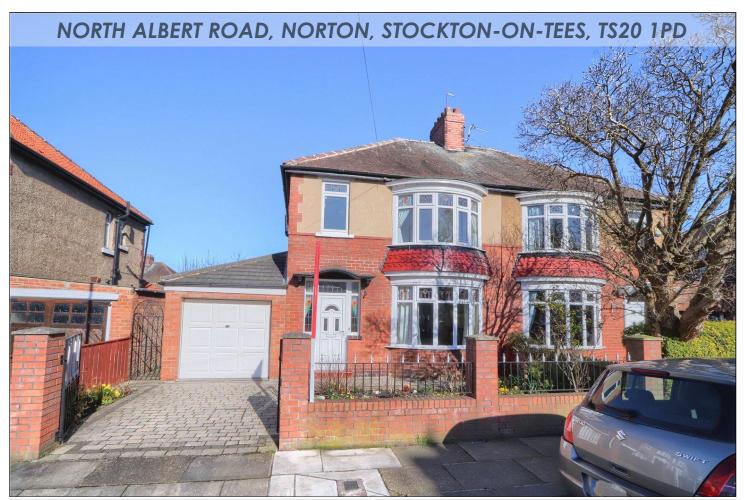

- ▲ Beautiful Bay Fronted Three Bedroom Semi
- Two Reception Rooms, Breakfast Room & Shower Room
- No Onward Chain
- Large Mature Garden
- Off Road Parking & Garage
- Walking Distance to Norton Village

£230,000

This handsome North Albert semi is a very welcome addition to the Norton market. The property is offered with `no onward chain' and boasts an extended breakfast kitchen, ground floor shower room and WC.

### **EXTERNALLY**

**GARDENS & GARAGE** - Externally there are mature gardens and a front gated driveway leading to a detached garage. The rear garden is a good size with lawn, patio area, well stocked flower borders and garden shed.

# NORTH ALBERT ROAD, TS20 1PD

The information provided about this property does not constitute or form part of an offer or contract, nor may be it be regarded as representations. All interested parties must verify accuracy and your solicitor must verify tenure and lease information, fixtures and fittings and, where the property has been recently constructed, extended or converted, that planning/building regulation consents are in place. All dimensions are approximate and quoted for guidance only, as are floor plans which are not to scale, and their accuracy cannot be confirmed. Reference to appliances and/or services does not imply that they are necessarily in working order or fit for the purpose. We offer our clients an optional conveyancing service, through panel conveyancing firms, via MWU and we receive on average a referral fee of one hundred and thirty pounds, only on completion of the sale. If you do use this service, the referral fee is included within the amount that you will be quoted by our suppliers. All quotes will also provide details of referral fees payable.