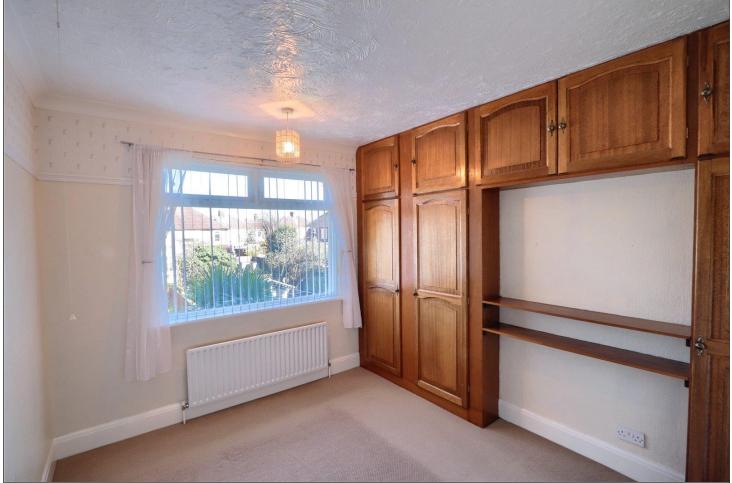

#### **FIRST FLOOR**

**LANDING** - With loft access.

**BEDROOM ONE** - **3.9m** x **3.48m** (**12'10"** x **11'5"**) With double glazed bay window to the front aspect, radiator and fitted wardrobes.

**BEDROOM TWO - 3.5m x 3.35m (11'6" x 11')**With double glazed window to the rear aspect, radiator and fitted wardrobes.