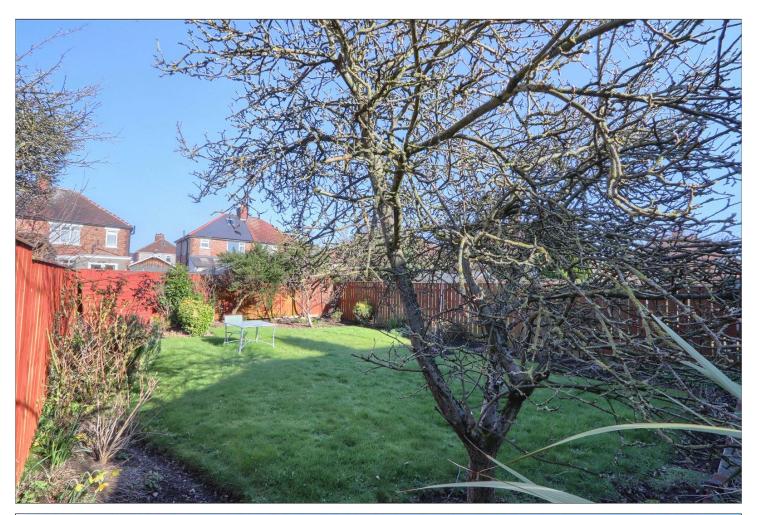

### **EXTERNALLY**

**GARDENS & GARAGE** - Externally there are mature gardens and a front gated driveway leading to a detached garage. The rear garden is a good size with lawn, patio area, well stocked flower borders and garden shed.