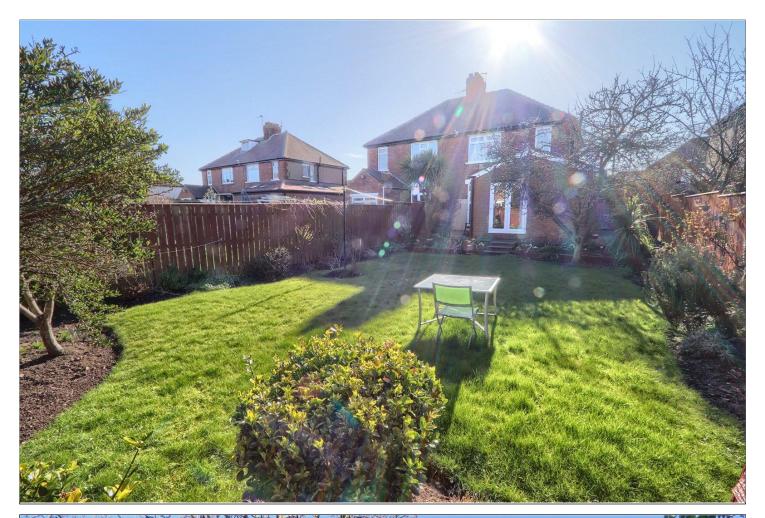

### **EXTERNALLY**

**GARDENS & GARAGE** - Externally there are mature gardens and a front gated driveway leading to a detached garage. The rear garden is a good size with lawn, patio area, well stocked flower borders and garden shed.