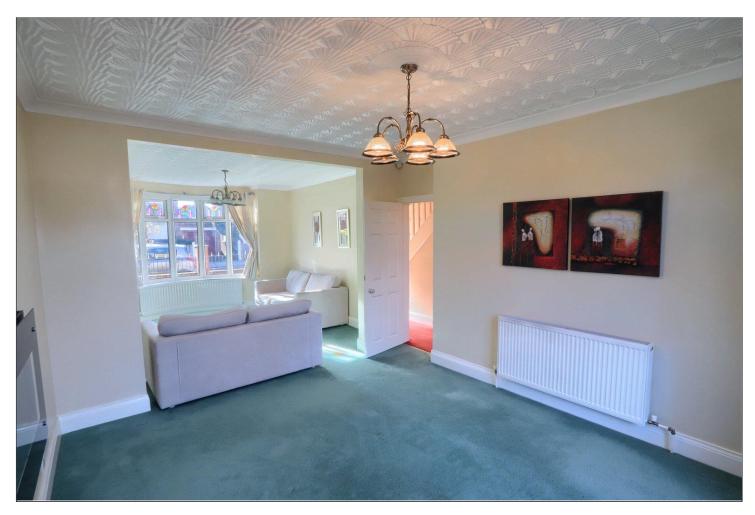

### LOUNGE - 3.68m x 3.33m (12'1" x 10'11")

With double glazed bay window to the front aspect, radiator and opening to dining room.

## DINING ROOM - 4.01m x 3.48m (13'2" x 11'5")

With French doors to the rear garden, wall mounted plasma style electric fire and radiator.

TO VIEW: Tel: 01642 355000

17 High Street, Stockton-on-Tees, Cleveland, TS18 1SP  $\,$ 